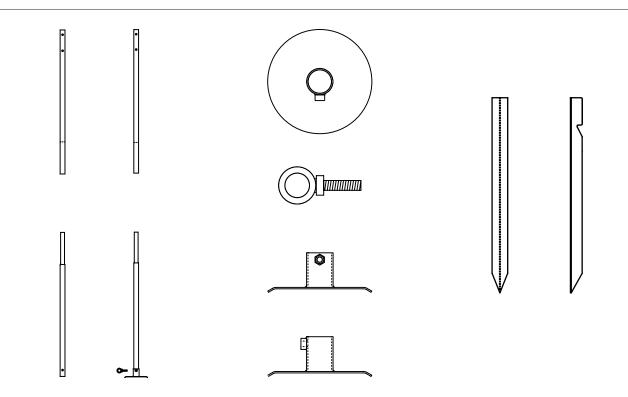

### **Component overview**

- 2 sets of standing poles (2x male and 2x female poles)
- 4x TR pegs
- 2x base plates

## Dimensions

| Standing poles, galvaniz | ed finish                           |  |
|--------------------------|-------------------------------------|--|
| Height                   | 1 m long / stick                    |  |
| Diameter                 | 31.75 mm DIA OD steel tube          |  |
| Wall thickness           | 1.63 mm                             |  |
| Base plates, galvanized  | finish                              |  |
| Diameter                 | 150 mm DIA x 2 mm solid steel plate |  |
| OD steel tube            | 38 mm                               |  |
| Wall thickness           | 2mm ± 0.5 mm                        |  |
| DIA hole                 | 10 mm                               |  |
| Steel ring               | 30 mm                               |  |
| Steel bolt               | M10 x 30 mm                         |  |

### Pegs, silver painted finish

Steel nut

| Steel peg         | 500 mm height x 40 mm width |  |
|-------------------|-----------------------------|--|
| Sharp edge height | 50 mm                       |  |