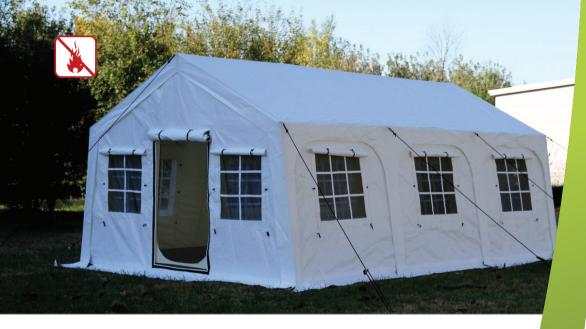

Huggy™ 24 Tent

## Product key features Huggy™ 24 Tent

- · Waterproof, rotproof and UV-stabilized
- Lightweight, rectangular and framed tent that can be used for schooling, storage or temporary shelter purposes (comes in three sizes)
- Outer tent fabric is made of 450 455 g/m2 PVC coated fabric, natural white
- Marking and logo customised to your requirements.

| Huggy™ 24 Tent          |
|-------------------------|
| Total size of 6 m x 4 m |