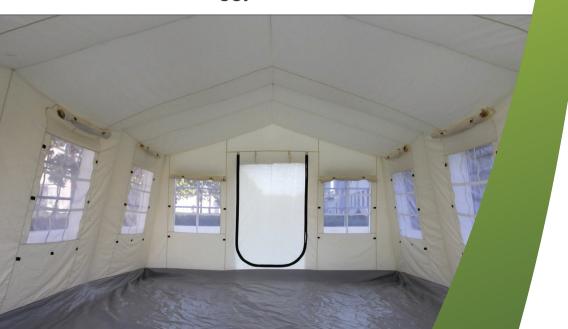

## **Dimensions**

| Outer tent    |               |  |  |
|---------------|---------------|--|--|
| Total size    | 6.00 x 4.00 m |  |  |
| Centre height | 2.80 m        |  |  |
| Wall height   | 1.95 m        |  |  |
| Inner tent    |               |  |  |
| Centre height | 2.30 m        |  |  |
| Wall height   | 1.80 m        |  |  |

| Materials Control of the Control of |                                                                                                                                                                   |  |  |
|-------------------------------------------------------------------------------------------------------------------------------------------------------------------------------------------------------------------------------------------------------------------------------------------------------------------------------------------------------------------------------------------------------------------------------------------------------------------------------------------------------------------------------------------------------------------------------------------------------------------------------------------------------------------------------------------------------------------------------------------------------------------------------------------------------------------------------------------------------------------------------------------------------------------------------------------------------------------------------------------------------------------------------------------------------------------------------------------------------------------------------------------------------------------------------------------------------------------------------------------------------------------------------------------------------------------------------------------------------------------------------------------------------------------------------------------------------------------------------------------------------------------------------------------------------------------------------------------------------------------------------------------------------------------------------------------------------------------------------------------------------------------------------------------------------------------------------------------------------------------------------------------------------------------------------------------------------------------------------------------------------------------------------------------------------------------------------------------------------------------------------|-------------------------------------------------------------------------------------------------------------------------------------------------------------------|--|--|
| Outer tent                                                                                                                                                                                                                                                                                                                                                                                                                                                                                                                                                                                                                                                                                                                                                                                                                                                                                                                                                                                                                                                                                                                                                                                                                                                                                                                                                                                                                                                                                                                                                                                                                                                                                                                                                                                                                                                                                                                                                                                                                                                                                                                    | 450 - 455 gsm fire retardant* PVC coated fabric 5000 mm, natural white                                                                                            |  |  |
| Inner tent                                                                                                                                                                                                                                                                                                                                                                                                                                                                                                                                                                                                                                                                                                                                                                                                                                                                                                                                                                                                                                                                                                                                                                                                                                                                                                                                                                                                                                                                                                                                                                                                                                                                                                                                                                                                                                                                                                                                                                                                                                                                                                                    | 120 gsm Polycotton, natural white                                                                                                                                 |  |  |
| Ground sheet                                                                                                                                                                                                                                                                                                                                                                                                                                                                                                                                                                                                                                                                                                                                                                                                                                                                                                                                                                                                                                                                                                                                                                                                                                                                                                                                                                                                                                                                                                                                                                                                                                                                                                                                                                                                                                                                                                                                                                                                                                                                                                                  | 190 gsm Polyethylene (HDPE), PVC fabric, sewn in bathtub, light grey/natural white                                                                                |  |  |
| Windows                                                                                                                                                                                                                                                                                                                                                                                                                                                                                                                                                                                                                                                                                                                                                                                                                                                                                                                                                                                                                                                                                                                                                                                                                                                                                                                                                                                                                                                                                                                                                                                                                                                                                                                                                                                                                                                                                                                                                                                                                                                                                                                       | Six windows on long sidewalls 0.85 x 0.85 m with PE stripes reinforcement Four windows on short sidewalls 0.70 x 0.85 m with PE stripes reinforcement             |  |  |
| Doors                                                                                                                                                                                                                                                                                                                                                                                                                                                                                                                                                                                                                                                                                                                                                                                                                                                                                                                                                                                                                                                                                                                                                                                                                                                                                                                                                                                                                                                                                                                                                                                                                                                                                                                                                                                                                                                                                                                                                                                                                                                                                                                         | One door on each gable end side 1.00 x 1.80 m, closed with velcro                                                                                                 |  |  |
| Ground sheet                                                                                                                                                                                                                                                                                                                                                                                                                                                                                                                                                                                                                                                                                                                                                                                                                                                                                                                                                                                                                                                                                                                                                                                                                                                                                                                                                                                                                                                                                                                                                                                                                                                                                                                                                                                                                                                                                                                                                                                                                                                                                                                  | Double stitched to inner tent, 100 - 200 mm above the ground                                                                                                      |  |  |
| Main frame                                                                                                                                                                                                                                                                                                                                                                                                                                                                                                                                                                                                                                                                                                                                                                                                                                                                                                                                                                                                                                                                                                                                                                                                                                                                                                                                                                                                                                                                                                                                                                                                                                                                                                                                                                                                                                                                                                                                                                                                                                                                                                                    | 35 aluminum pipes 37 mm diameter, 2 mm thick, silver / 10 steel connectors, silver / 12 steel connectors with base plates, silver / Four hanging steel connectors |  |  |
| Seams                                                                                                                                                                                                                                                                                                                                                                                                                                                                                                                                                                                                                                                                                                                                                                                                                                                                                                                                                                                                                                                                                                                                                                                                                                                                                                                                                                                                                                                                                                                                                                                                                                                                                                                                                                                                                                                                                                                                                                                                                                                                                                                         | All seams are double-stitched with welded main roof seams                                                                                                         |  |  |