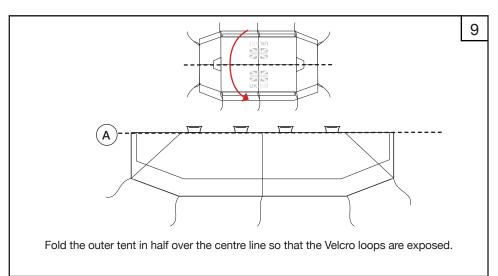

Tent Assembly Manual

Core Relief Items

# Viva<sup>TM</sup> Family Tent DFID/Save the Children Standard

























































































#### General Usage Notes:

- Window flaps can be opened and closed according to user requirements. To open, roll up and secure with the toggles.
- To open the front and back door flaps, roll up and secure with the toggles. To close door flaps, roll down and use the lacing system to secure each side.
- Internal ventilator window flaps and door flaps can be opened and closed according to user requirements. To open, roll and secure with the toggles.
- Roof ventilator flaps can be opened and closed by using the Velcro.
- Internal window flaps can be opened and closed by using the Velcro.

Watch tent assembly videos on our website: www.nrsrelief.com