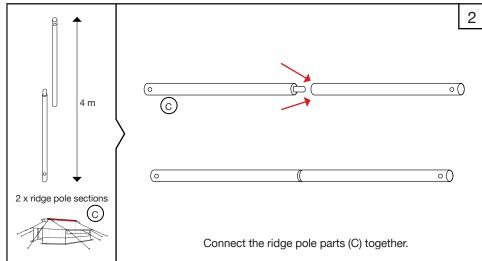

Tent Assembly Manual

Core Relief Items

# Viva<sup>TM</sup> Family Tent DFID/Save the Children Standard

























































































#### General Usage Notes:

- Window flaps can be opened and closed according to user requirements. To open, roll up and secure with the toggles.
- To open the front and back door flaps, roll up and secure with the toggles. To close door flaps, roll down and use the lacing system to secure each side.
- Internal ventilator window flaps and door flaps can be opened and closed according to user requirements. To open, roll and secure with the toggles.
- Roof ventilator flaps can be opened and closed by using the Velcro.
- Internal window flaps can be opened and closed by using the Velcro.

Watch tent assembly videos on our website: www.nrsrelief.com