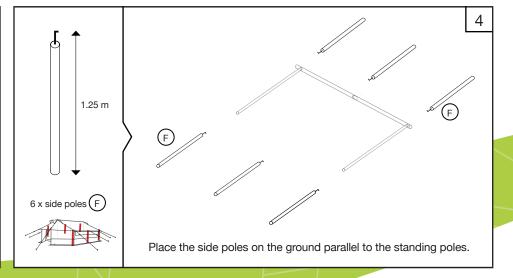

Tent Assembly Manual

Core Relief Items

# Viva<sup>TM</sup> Family Tent DFID/Save the Children Standard

























































































#### General Usage Notes:

- Window flaps can be opened and closed according to user requirements. To open, roll up and secure with the toggles.
- To open the front and back door flaps, roll up and secure with the toggles. To close door flaps, roll down and use the lacing system to secure each side.
- Internal ventilator window flaps and door flaps can be opened and closed according to user requirements. To open, roll and secure with the toggles.
- Roof ventilator flaps can be opened and closed by using the Velcro.
- Internal window flaps can be opened and closed by using the Velcro.

Watch tent assembly videos on our website: www.nrsrelief.com