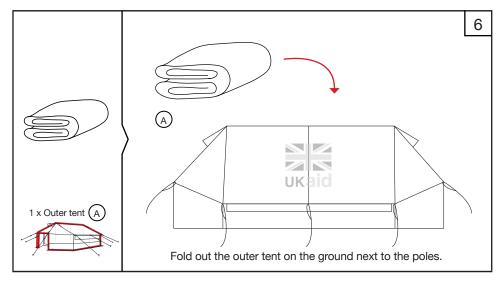

Tent Assembly Manual

Core Relief Items

# Viva<sup>TM</sup> Family Tent DFID/Save the Children Standard

























































































#### General Usage Notes:

- Window flaps can be opened and closed according to user requirements. To open, roll up and secure with the toggles.
- To open the front and back door flaps, roll up and secure with the toggles. To close door flaps, roll down and use the lacing system to secure each side.
- Internal ventilator window flaps and door flaps can be opened and closed according to user requirements. To open, roll and secure with the toggles.
- Roof ventilator flaps can be opened and closed by using the Velcro.
- Internal window flaps can be opened and closed by using the Velcro.

Watch tent assembly videos on our website: www.nrsrelief.com