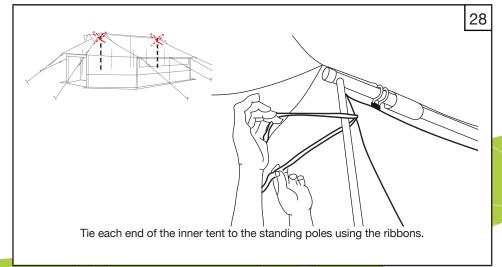

Tent Assembly Manual

Core Relief Items

# Viva<sup>TM</sup> Family Tent DFID/Save the Children Standard

























































































#### General Usage Notes:

- Window flaps can be opened and closed according to user requirements. To open, roll up and secure with the toggles.
- To open the front and back door flaps, roll up and secure with the toggles. To close door flaps, roll down and use the lacing system to secure each side.
- Internal ventilator window flaps and door flaps can be opened and closed according to user requirements. To open, roll and secure with the toggles.
- Roof ventilator flaps can be opened and closed by using the Velcro.
- Internal window flaps can be opened and closed by using the Velcro.

Watch tent assembly videos on our website: www.nrsrelief.com