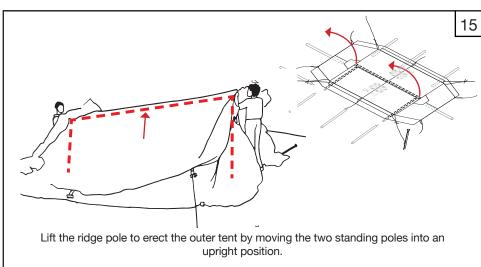

Tent Assembly Manual

Core Relief Items

# Viva<sup>TM</sup> Family Tent DFID/Save the Children Standard

























































































#### General Usage Notes:

- Window flaps can be opened and closed according to user requirements. To open, roll up and secure with the toggles.
- To open the front and back door flaps, roll up and secure with the toggles. To close door flaps, roll down and use the lacing system to secure each side.
- Internal ventilator window flaps and door flaps can be opened and closed according to user requirements. To open, roll and secure with the toggles.
- Roof ventilator flaps can be opened and closed by using the Velcro.
- Internal window flaps can be opened and closed by using the Velcro.

Watch tent assembly videos on our website: www.nrsrelief.com