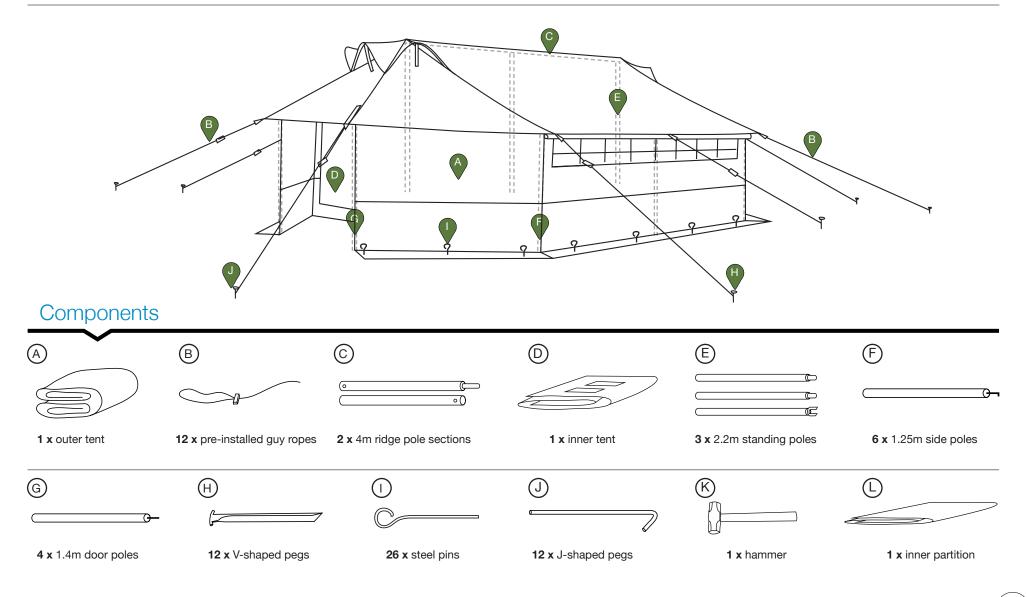

#### General Usage Notes:

- Window flaps can be opened and closed according to user requirements. To open, roll up and secure with the toggles.
- To open the front and back door flaps, roll up and secure with the toggles. To close door flaps, roll down and use the lacing system to secure each side.
- Internal ventilator window flaps and door flaps can be opened and closed according to user requirements. To open, roll and secure with the toggles.
- Roof ventilator flaps can be opened and closed by using the Velcro.
- Internal window flaps can be opened and closed by using the Velcro.