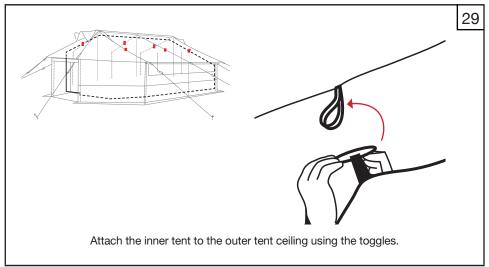

Tent Assembly Manual

Core Relief Items

# Viva<sup>TM</sup> Family Tent DFID/Save the Children Standard

























































































#### General Usage Notes:

- Window flaps can be opened and closed according to user requirements. To open, roll up and secure with the toggles.
- To open the front and back door flaps, roll up and secure with the toggles. To close door flaps, roll down and use the lacing system to secure each side.
- Internal ventilator window flaps and door flaps can be opened and closed according to user requirements. To open, roll and secure with the toggles.
- Roof ventilator flaps can be opened and closed by using the Velcro.
- Internal window flaps can be opened and closed by using the Velcro.

Watch tent assembly videos on our website: www.nrsrelief.com