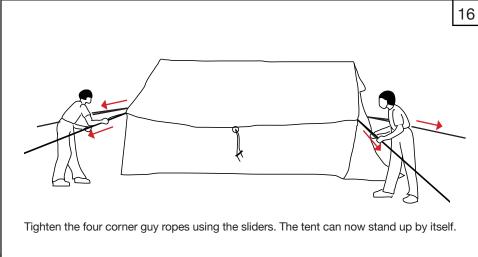

Tent Assembly Manual

Core Relief Items

# Viva<sup>TM</sup> Family Tent DFID/Save the Children Standard

























































































#### General Usage Notes:

- Window flaps can be opened and closed according to user requirements. To open, roll up and secure with the toggles.
- To open the front and back door flaps, roll up and secure with the toggles. To close door flaps, roll down and use the lacing system to secure each side.
- Internal ventilator window flaps and door flaps can be opened and closed according to user requirements. To open, roll and secure with the toggles.
- Roof ventilator flaps can be opened and closed by using the Velcro.
- Internal window flaps can be opened and closed by using the Velcro.

Watch tent assembly videos on our website: www.nrsrelief.com