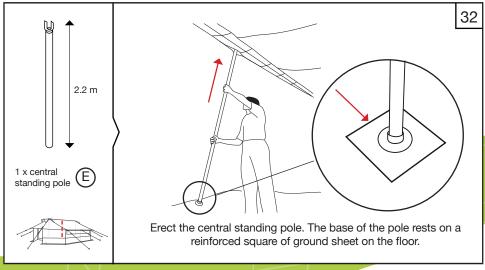

Tent Assembly Manual

Core Relief Items

# Viva<sup>TM</sup> Family Tent DFID/Save the Children Standard

























































































#### General Usage Notes:

- Window flaps can be opened and closed according to user requirements. To open, roll up and secure with the toggles.
- To open the front and back door flaps, roll up and secure with the toggles. To close door flaps, roll down and use the lacing system to secure each side.
- Internal ventilator window flaps and door flaps can be opened and closed according to user requirements. To open, roll and secure with the toggles.
- Roof ventilator flaps can be opened and closed by using the Velcro.
- Internal window flaps can be opened and closed by using the Velcro.

Watch tent assembly videos on our website: www.nrsrelief.com