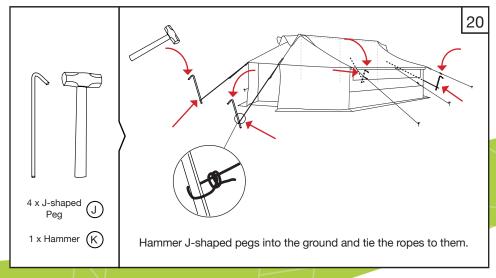

Tent Assembly Manual

Core Relief Items

# Viva<sup>TM</sup> Family Tent DFID/Save the Children Standard

























































































#### General Usage Notes:

- Window flaps can be opened and closed according to user requirements. To open, roll up and secure with the toggles.
- To open the front and back door flaps, roll up and secure with the toggles. To close door flaps, roll down and use the lacing system to secure each side.
- Internal ventilator window flaps and door flaps can be opened and closed according to user requirements. To open, roll and secure with the toggles.
- Roof ventilator flaps can be opened and closed by using the Velcro.
- Internal window flaps can be opened and closed by using the Velcro.

Watch tent assembly videos on our website: www.nrsrelief.com