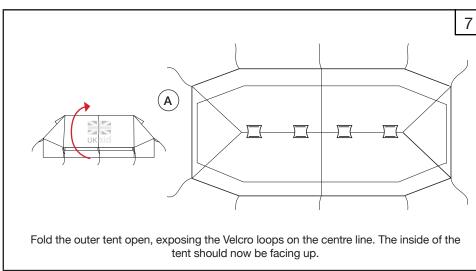

Tent Assembly Manual

Core Relief Items

# Viva<sup>TM</sup> Family Tent DFID/Save the Children Standard

























































































#### General Usage Notes:

- Window flaps can be opened and closed according to user requirements. To open, roll up and secure with the toggles.
- To open the front and back door flaps, roll up and secure with the toggles. To close door flaps, roll down and use the lacing system to secure each side.
- Internal ventilator window flaps and door flaps can be opened and closed according to user requirements. To open, roll and secure with the toggles.
- Roof ventilator flaps can be opened and closed by using the Velcro.
- Internal window flaps can be opened and closed by using the Velcro.

Watch tent assembly videos on our website: www.nrsrelief.com