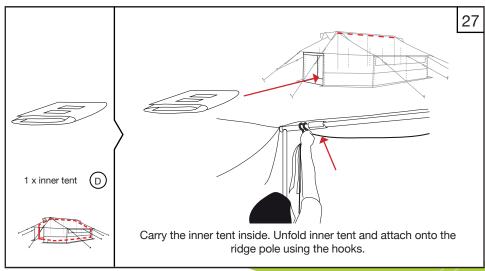

Tent Assembly Manual

Core Relief Items

# Viva<sup>TM</sup> Family Tent DFID/Save the Children Standard

























































































#### General Usage Notes:

- Window flaps can be opened and closed according to user requirements. To open, roll up and secure with the toggles.
- To open the front and back door flaps, roll up and secure with the toggles. To close door flaps, roll down and use the lacing system to secure each side.
- Internal ventilator window flaps and door flaps can be opened and closed according to user requirements. To open, roll and secure with the toggles.
- Roof ventilator flaps can be opened and closed by using the Velcro.
- Internal window flaps can be opened and closed by using the Velcro.

Watch tent assembly videos on our website: www.nrsrelief.com