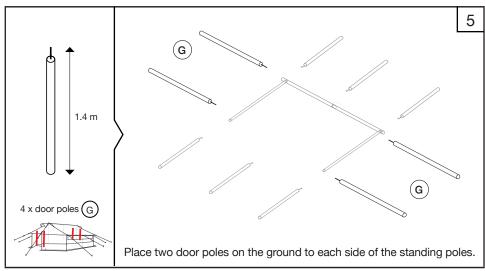

Tent Assembly Manual

Core Relief Items

# Viva<sup>TM</sup> Family Tent DFID/Save the Children Standard

























































































#### General Usage Notes:

- Window flaps can be opened and closed according to user requirements. To open, roll up and secure with the toggles.
- To open the front and back door flaps, roll up and secure with the toggles. To close door flaps, roll down and use the lacing system to secure each side.
- Internal ventilator window flaps and door flaps can be opened and closed according to user requirements. To open, roll and secure with the toggles.
- Roof ventilator flaps can be opened and closed by using the Velcro.
- Internal window flaps can be opened and closed by using the Velcro.

Watch tent assembly videos on our website: www.nrsrelief.com