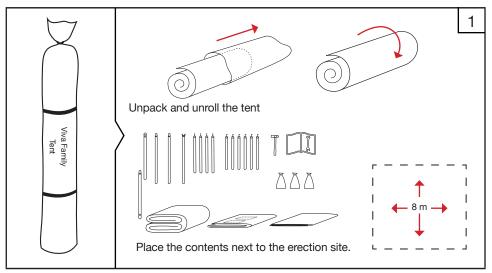

Tent Assembly Manual

Core Relief Items

# Viva<sup>TM</sup> Family Tent DFID/Save the Children Standard

























































































#### General Usage Notes:

- Window flaps can be opened and closed according to user requirements. To open, roll up and secure with the toggles.
- To open the front and back door flaps, roll up and secure with the toggles. To close door flaps, roll down and use the lacing system to secure each side.
- Internal ventilator window flaps and door flaps can be opened and closed according to user requirements. To open, roll and secure with the toggles.
- Roof ventilator flaps can be opened and closed by using the Velcro.
- Internal window flaps can be opened and closed by using the Velcro.

Watch tent assembly videos on our website: www.nrsrelief.com