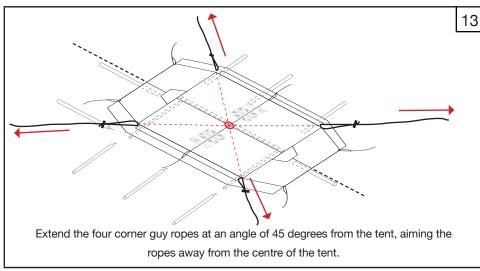

Tent Assembly Manual

Core Relief Items

# Viva<sup>TM</sup> Family Tent DFID/Save the Children Standard

























































































#### General Usage Notes:

- Window flaps can be opened and closed according to user requirements. To open, roll up and secure with the toggles.
- To open the front and back door flaps, roll up and secure with the toggles. To close door flaps, roll down and use the lacing system to secure each side.
- Internal ventilator window flaps and door flaps can be opened and closed according to user requirements. To open, roll and secure with the toggles.
- Roof ventilator flaps can be opened and closed by using the Velcro.
- Internal window flaps can be opened and closed by using the Velcro.

Watch tent assembly videos on our website: www.nrsrelief.com