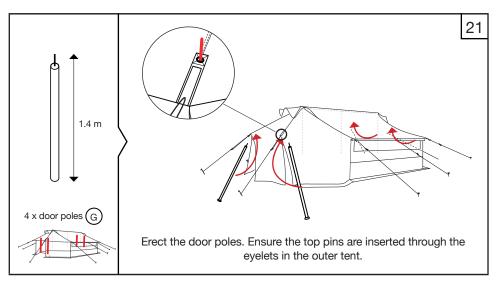

Tent Assembly Manual

Core Relief Items

# Viva<sup>TM</sup> Family Tent DFID/Save the Children Standard

























































































#### General Usage Notes:

- Window flaps can be opened and closed according to user requirements. To open, roll up and secure with the toggles.
- To open the front and back door flaps, roll up and secure with the toggles. To close door flaps, roll down and use the lacing system to secure each side.
- Internal ventilator window flaps and door flaps can be opened and closed according to user requirements. To open, roll and secure with the toggles.
- Roof ventilator flaps can be opened and closed by using the Velcro.
- Internal window flaps can be opened and closed by using the Velcro.

Watch tent assembly videos on our website: www.nrsrelief.com