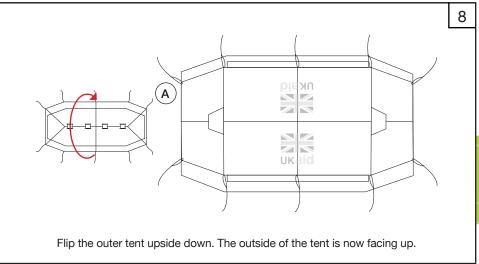

Tent Assembly Manual

Core Relief Items

# Viva<sup>TM</sup> Family Tent DFID/Save the Children Standard

























































































#### General Usage Notes:

- Window flaps can be opened and closed according to user requirements. To open, roll up and secure with the toggles.
- To open the front and back door flaps, roll up and secure with the toggles. To close door flaps, roll down and use the lacing system to secure each side.
- Internal ventilator window flaps and door flaps can be opened and closed according to user requirements. To open, roll and secure with the toggles.
- Roof ventilator flaps can be opened and closed by using the Velcro.
- Internal window flaps can be opened and closed by using the Velcro.

Watch tent assembly videos on our website: www.nrsrelief.com