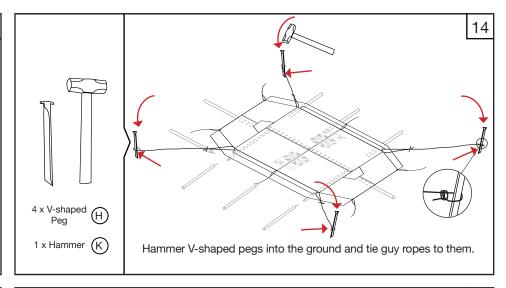

Tent Assembly Manual

Core Relief Items

# Viva<sup>TM</sup> Family Tent DFID/Save the Children Standard

























































































#### General Usage Notes:

- Window flaps can be opened and closed according to user requirements. To open, roll up and secure with the toggles.
- To open the front and back door flaps, roll up and secure with the toggles. To close door flaps, roll down and use the lacing system to secure each side.
- Internal ventilator window flaps and door flaps can be opened and closed according to user requirements. To open, roll and secure with the toggles.
- Roof ventilator flaps can be opened and closed by using the Velcro.
- Internal window flaps can be opened and closed by using the Velcro.

Watch tent assembly videos on our website: www.nrsrelief.com