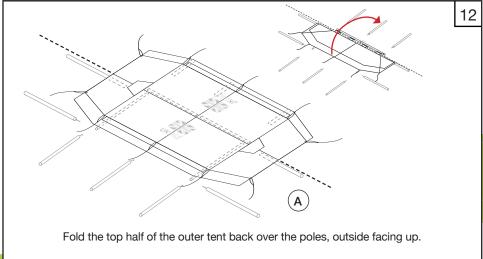

Tent Assembly Manual

Core Relief Items

# Viva<sup>TM</sup> Family Tent DFID/Save the Children Standard

























































































#### General Usage Notes:

- Window flaps can be opened and closed according to user requirements. To open, roll up and secure with the toggles.
- To open the front and back door flaps, roll up and secure with the toggles. To close door flaps, roll down and use the lacing system to secure each side.
- Internal ventilator window flaps and door flaps can be opened and closed according to user requirements. To open, roll and secure with the toggles.
- Roof ventilator flaps can be opened and closed by using the Velcro.
- Internal window flaps can be opened and closed by using the Velcro.

Watch tent assembly videos on our website: www.nrsrelief.com