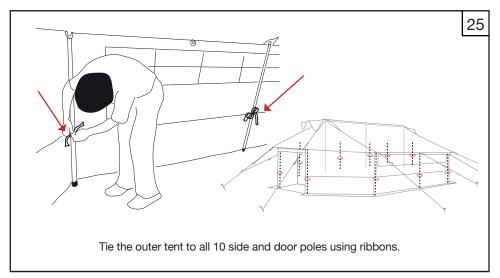

Tent Assembly Manual

Core Relief Items

# Viva<sup>TM</sup> Family Tent DFID/Save the Children Standard

























































































#### General Usage Notes:

- Window flaps can be opened and closed according to user requirements. To open, roll up and secure with the toggles.
- To open the front and back door flaps, roll up and secure with the toggles. To close door flaps, roll down and use the lacing system to secure each side.
- Internal ventilator window flaps and door flaps can be opened and closed according to user requirements. To open, roll and secure with the toggles.
- Roof ventilator flaps can be opened and closed by using the Velcro.
- Internal window flaps can be opened and closed by using the Velcro.

Watch tent assembly videos on our website: www.nrsrelief.com