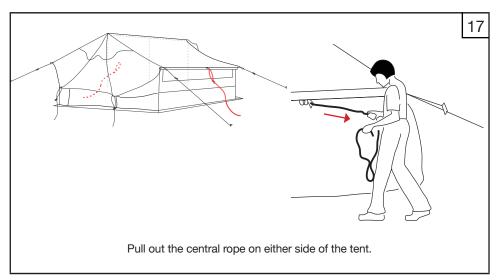

Tent Assembly Manual

Core Relief Items

# Viva<sup>TM</sup> Family Tent DFID/Save the Children Standard

























































































#### General Usage Notes:

- Window flaps can be opened and closed according to user requirements. To open, roll up and secure with the toggles.
- To open the front and back door flaps, roll up and secure with the toggles. To close door flaps, roll down and use the lacing system to secure each side.
- Internal ventilator window flaps and door flaps can be opened and closed according to user requirements. To open, roll and secure with the toggles.
- Roof ventilator flaps can be opened and closed by using the Velcro.
- Internal window flaps can be opened and closed by using the Velcro.

Watch tent assembly videos on our website: www.nrsrelief.com