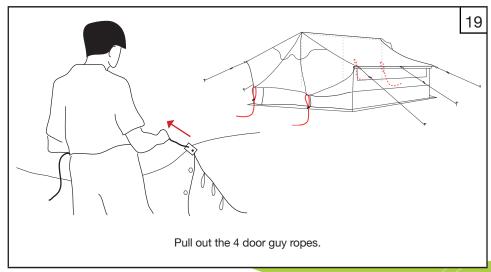

Tent Assembly Manual

Core Relief Items

# Viva<sup>TM</sup> Family Tent DFID/Save the Children Standard

























































































#### General Usage Notes:

- Window flaps can be opened and closed according to user requirements. To open, roll up and secure with the toggles.
- To open the front and back door flaps, roll up and secure with the toggles. To close door flaps, roll down and use the lacing system to secure each side.
- Internal ventilator window flaps and door flaps can be opened and closed according to user requirements. To open, roll and secure with the toggles.
- Roof ventilator flaps can be opened and closed by using the Velcro.
- Internal window flaps can be opened and closed by using the Velcro.

Watch tent assembly videos on our website: www.nrsrelief.com