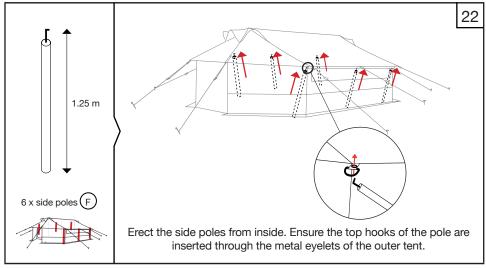

Tent Assembly Manual

Core Relief Items

# Viva<sup>TM</sup> Family Tent DFID/Save the Children Standard

























































































#### General Usage Notes:

- Window flaps can be opened and closed according to user requirements. To open, roll up and secure with the toggles.
- To open the front and back door flaps, roll up and secure with the toggles. To close door flaps, roll down and use the lacing system to secure each side.
- Internal ventilator window flaps and door flaps can be opened and closed according to user requirements. To open, roll and secure with the toggles.
- Roof ventilator flaps can be opened and closed by using the Velcro.
- Internal window flaps can be opened and closed by using the Velcro.

Watch tent assembly videos on our website: www.nrsrelief.com