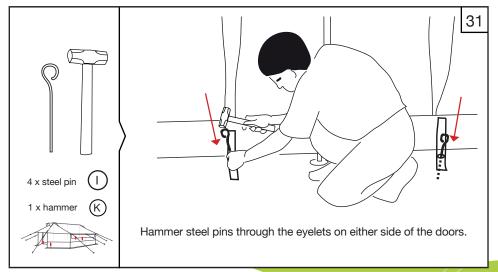

Tent Assembly Manual

Core Relief Items

# Viva<sup>TM</sup> Family Tent DFID/Save the Children Standard

























































































#### General Usage Notes:

- Window flaps can be opened and closed according to user requirements. To open, roll up and secure with the toggles.
- To open the front and back door flaps, roll up and secure with the toggles. To close door flaps, roll down and use the lacing system to secure each side.
- Internal ventilator window flaps and door flaps can be opened and closed according to user requirements. To open, roll and secure with the toggles.
- Roof ventilator flaps can be opened and closed by using the Velcro.
- Internal window flaps can be opened and closed by using the Velcro.

Watch tent assembly videos on our website: www.nrsrelief.com