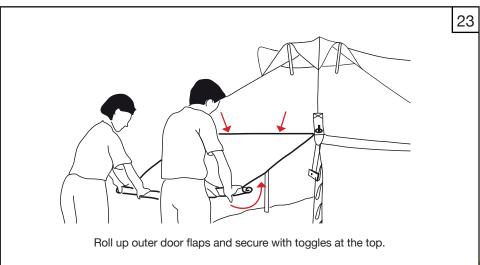

#### General Usage Notes:

- Window flaps can be opened and closed according to user requirements. To open, roll up and secure with the toggles.
- To open the front and back door flaps, roll up and secure with the toggles. To close door flaps, roll down and use the lacing system to secure each side.
- Internal ventilator window flaps and door flaps can be opened and closed according to user requirements. To open, roll and secure with the toggles.
- Roof ventilator flaps can be opened and closed by using the Velcro.
- Internal window flaps can be opened and closed by using the Velcro.