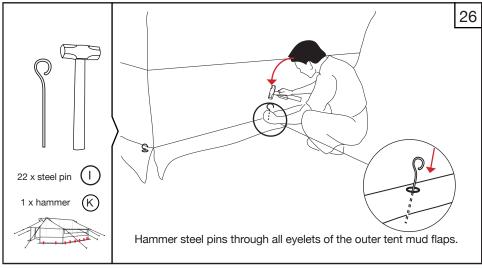

Tent Assembly Manual

Core Relief Items

# Viva<sup>TM</sup> Family Tent DFID/Save the Children Standard

























































































#### General Usage Notes:

- Window flaps can be opened and closed according to user requirements. To open, roll up and secure with the toggles.
- To open the front and back door flaps, roll up and secure with the toggles. To close door flaps, roll down and use the lacing system to secure each side.
- Internal ventilator window flaps and door flaps can be opened and closed according to user requirements. To open, roll and secure with the toggles.
- Roof ventilator flaps can be opened and closed by using the Velcro.
- Internal window flaps can be opened and closed by using the Velcro.

Watch tent assembly videos on our website: www.nrsrelief.com