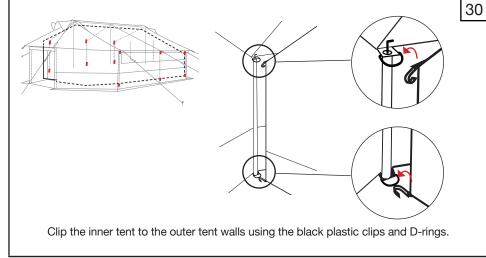

Tent Assembly Manual

Core Relief Items

# Viva<sup>TM</sup> Family Tent DFID/Save the Children Standard

























































































#### General Usage Notes:

- Window flaps can be opened and closed according to user requirements. To open, roll up and secure with the toggles.
- To open the front and back door flaps, roll up and secure with the toggles. To close door flaps, roll down and use the lacing system to secure each side.
- Internal ventilator window flaps and door flaps can be opened and closed according to user requirements. To open, roll and secure with the toggles.
- Roof ventilator flaps can be opened and closed by using the Velcro.
- Internal window flaps can be opened and closed by using the Velcro.

Watch tent assembly videos on our website: www.nrsrelief.com