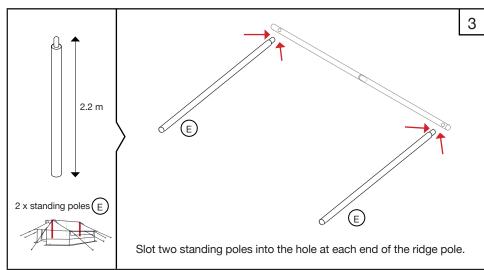

Tent Assembly Manual

Core Relief Items

# Viva<sup>TM</sup> Family Tent DFID/Save the Children Standard

























































































#### General Usage Notes:

- Window flaps can be opened and closed according to user requirements. To open, roll up and secure with the toggles.
- To open the front and back door flaps, roll up and secure with the toggles. To close door flaps, roll down and use the lacing system to secure each side.
- Internal ventilator window flaps and door flaps can be opened and closed according to user requirements. To open, roll and secure with the toggles.
- Roof ventilator flaps can be opened and closed by using the Velcro.
- Internal window flaps can be opened and closed by using the Velcro.

Watch tent assembly videos on our website: www.nrsrelief.com