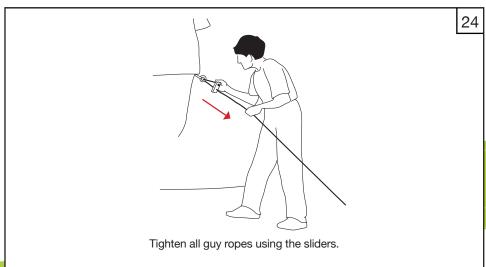

Tent Assembly Manual

Core Relief Items

# Viva<sup>TM</sup> Family Tent DFID/Save the Children Standard

























































































#### General Usage Notes:

- Window flaps can be opened and closed according to user requirements. To open, roll up and secure with the toggles.
- To open the front and back door flaps, roll up and secure with the toggles. To close door flaps, roll down and use the lacing system to secure each side.
- Internal ventilator window flaps and door flaps can be opened and closed according to user requirements. To open, roll and secure with the toggles.
- Roof ventilator flaps can be opened and closed by using the Velcro.
- Internal window flaps can be opened and closed by using the Velcro.

Watch tent assembly videos on our website: www.nrsrelief.com