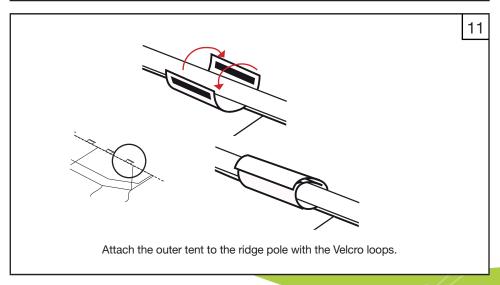

Tent Assembly Manual

Core Relief Items

# Viva<sup>TM</sup> Family Tent DFID/Save the Children Standard

























































































#### General Usage Notes:

- Window flaps can be opened and closed according to user requirements. To open, roll up and secure with the toggles.
- To open the front and back door flaps, roll up and secure with the toggles. To close door flaps, roll down and use the lacing system to secure each side.
- Internal ventilator window flaps and door flaps can be opened and closed according to user requirements. To open, roll and secure with the toggles.
- Roof ventilator flaps can be opened and closed by using the Velcro.
- Internal window flaps can be opened and closed by using the Velcro.

Watch tent assembly videos on our website: www.nrsrelief.com