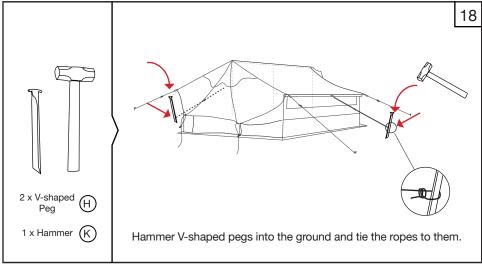

Tent Assembly Manual

Core Relief Items

# Viva<sup>TM</sup> Family Tent DFID/Save the Children Standard

























































































#### General Usage Notes:

- Window flaps can be opened and closed according to user requirements. To open, roll up and secure with the toggles.
- To open the front and back door flaps, roll up and secure with the toggles. To close door flaps, roll down and use the lacing system to secure each side.
- Internal ventilator window flaps and door flaps can be opened and closed according to user requirements. To open, roll and secure with the toggles.
- Roof ventilator flaps can be opened and closed by using the Velcro.
- Internal window flaps can be opened and closed by using the Velcro.

Watch tent assembly videos on our website: www.nrsrelief.com