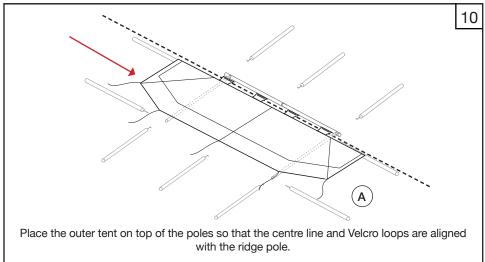

Tent Assembly Manual

Core Relief Items

# Viva<sup>TM</sup> Family Tent DFID/Save the Children Standard

























































































#### General Usage Notes:

- Window flaps can be opened and closed according to user requirements. To open, roll up and secure with the toggles.
- To open the front and back door flaps, roll up and secure with the toggles. To close door flaps, roll down and use the lacing system to secure each side.
- Internal ventilator window flaps and door flaps can be opened and closed according to user requirements. To open, roll and secure with the toggles.
- Roof ventilator flaps can be opened and closed by using the Velcro.
- Internal window flaps can be opened and closed by using the Velcro.

Watch tent assembly videos on our website: www.nrsrelief.com