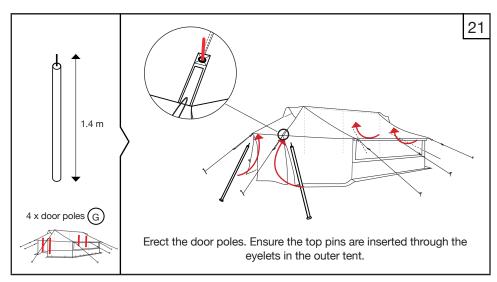

Tent Assembly Manual Core Relief Items

# Viva<sup>™</sup> Family Tent

ICRC/IFRC Standard















































# $Viva^{\mathsf{TM}}$ Family Tent - ICRC/IFRC Standard





















# $Viva^{\mathsf{TM}}$ Family Tent - ICRC/IFRC Standard























#### General Usage Notes:

- Window flaps can be opened and closed according to user requirements. To open, roll up and secure with the toggles.
- To open the front and back door flaps, roll up and secure with the toggles. To close door flaps, roll down and use the lacing system to secure each side.
- Internal ventilator window flaps and door flaps can be opened and closed according to user requirements. To open, roll and secure with the toggles.
- Roof ventilator flaps can be opened and closed by using the Velcro.
- Internal window flaps can be opened and closed by using the Velcro.