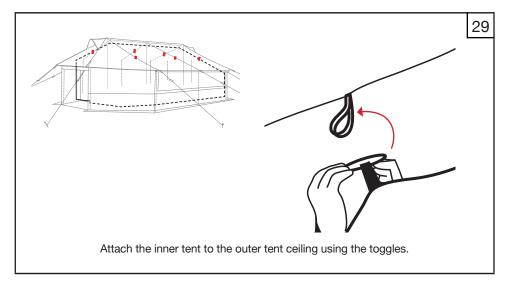

Tent Assembly Manual Core Relief Items

# Viva<sup>™</sup> Family Tent

ICRC/IFRC Standard















































# $Viva^{\mathsf{TM}}$ Family Tent - ICRC/IFRC Standard





















# $Viva^{\mathsf{TM}}$ Family Tent - ICRC/IFRC Standard























#### General Usage Notes:

- Window flaps can be opened and closed according to user requirements. To open, roll up and secure with the toggles.
- To open the front and back door flaps, roll up and secure with the toggles. To close door flaps, roll down and use the lacing system to secure each side.
- Internal ventilator window flaps and door flaps can be opened and closed according to user requirements. To open, roll and secure with the toggles.
- Roof ventilator flaps can be opened and closed by using the Velcro.
- Internal window flaps can be opened and closed by using the Velcro.