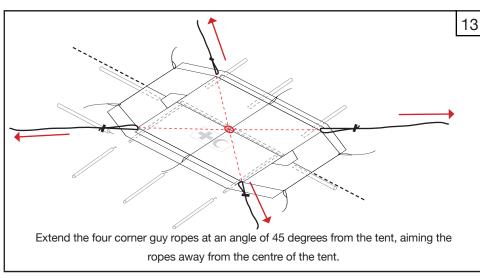

Tent Assembly Manual Core Relief Items

# Viva<sup>™</sup> Family Tent

ICRC/IFRC Standard















































# $Viva^{\mathsf{TM}}$ Family Tent - ICRC/IFRC Standard





















# $Viva^{\mathsf{TM}}$ Family Tent - ICRC/IFRC Standard























#### General Usage Notes:

- Window flaps can be opened and closed according to user requirements. To open, roll up and secure with the toggles.
- To open the front and back door flaps, roll up and secure with the toggles. To close door flaps, roll down and use the lacing system to secure each side.
- Internal ventilator window flaps and door flaps can be opened and closed according to user requirements. To open, roll and secure with the toggles.
- Roof ventilator flaps can be opened and closed by using the Velcro.
- Internal window flaps can be opened and closed by using the Velcro.