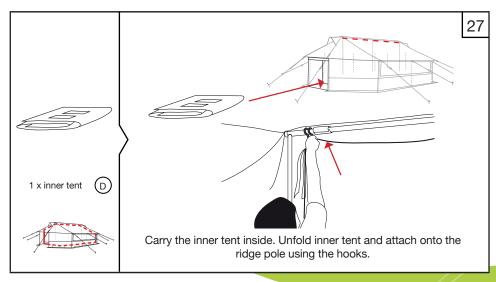

Tent Assembly Manual Core Relief Items

# Viva<sup>™</sup> Family Tent

ICRC/IFRC Standard















































# $Viva^{\mathsf{TM}}$ Family Tent - ICRC/IFRC Standard





















# $Viva^{\mathsf{TM}}$ Family Tent - ICRC/IFRC Standard























#### General Usage Notes:

- Window flaps can be opened and closed according to user requirements. To open, roll up and secure with the toggles.
- To open the front and back door flaps, roll up and secure with the toggles. To close door flaps, roll down and use the lacing system to secure each side.
- Internal ventilator window flaps and door flaps can be opened and closed according to user requirements. To open, roll and secure with the toggles.
- Roof ventilator flaps can be opened and closed by using the Velcro.
- Internal window flaps can be opened and closed by using the Velcro.