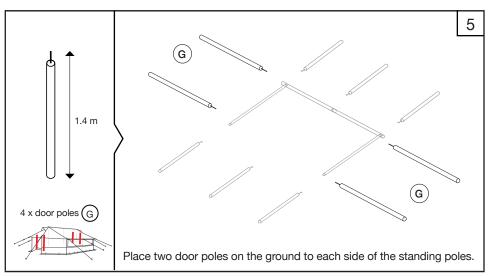

Tent Assembly Manual Core Relief Items

# Viva<sup>™</sup> Family Tent

ICRC/IFRC Standard















































# $Viva^{\mathsf{TM}}$ Family Tent - ICRC/IFRC Standard





















# $Viva^{\mathsf{TM}}$ Family Tent - ICRC/IFRC Standard























#### General Usage Notes:

- Window flaps can be opened and closed according to user requirements. To open, roll up and secure with the toggles.
- To open the front and back door flaps, roll up and secure with the toggles. To close door flaps, roll down and use the lacing system to secure each side.
- Internal ventilator window flaps and door flaps can be opened and closed according to user requirements. To open, roll and secure with the toggles.
- Roof ventilator flaps can be opened and closed by using the Velcro.
- Internal window flaps can be opened and closed by using the Velcro.