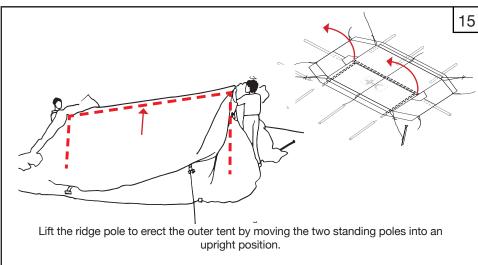

Tent Assembly Manual Core Relief Items

# Viva<sup>™</sup> Family Tent

ICRC/IFRC Standard















































# $Viva^{\mathsf{TM}}$ Family Tent - ICRC/IFRC Standard





















# $Viva^{\mathsf{TM}}$ Family Tent - ICRC/IFRC Standard























#### General Usage Notes:

- Window flaps can be opened and closed according to user requirements. To open, roll up and secure with the toggles.
- To open the front and back door flaps, roll up and secure with the toggles. To close door flaps, roll down and use the lacing system to secure each side.
- Internal ventilator window flaps and door flaps can be opened and closed according to user requirements. To open, roll and secure with the toggles.
- Roof ventilator flaps can be opened and closed by using the Velcro.
- Internal window flaps can be opened and closed by using the Velcro.