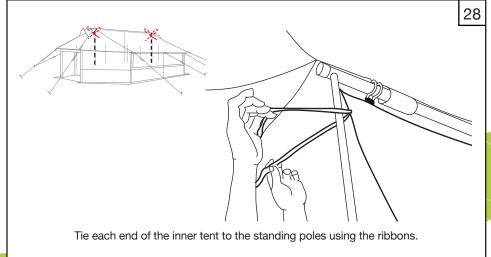

Tent Assembly Manual Core Relief Items

# Viva<sup>™</sup> Family Tent

ICRC/IFRC Standard















































# $Viva^{\mathsf{TM}}$ Family Tent - ICRC/IFRC Standard





















# $Viva^{\mathsf{TM}}$ Family Tent - ICRC/IFRC Standard























#### General Usage Notes:

- Window flaps can be opened and closed according to user requirements. To open, roll up and secure with the toggles.
- To open the front and back door flaps, roll up and secure with the toggles. To close door flaps, roll down and use the lacing system to secure each side.
- Internal ventilator window flaps and door flaps can be opened and closed according to user requirements. To open, roll and secure with the toggles.
- Roof ventilator flaps can be opened and closed by using the Velcro.
- Internal window flaps can be opened and closed by using the Velcro.