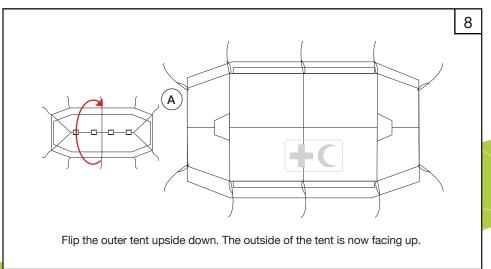

#### General Usage Notes:

- Window flaps can be opened and closed according to user requirements. To open, roll up and secure with the toggles.
- To open the front and back door flaps, roll up and secure with the toggles. To close door flaps, roll down and use the lacing system to secure each side.
- Internal ventilator window flaps and door flaps can be opened and closed according to user requirements. To open, roll and secure with the toggles.
- Roof ventilator flaps can be opened and closed by using the Velcro.
- Internal window flaps can be opened and closed by using the Velcro.