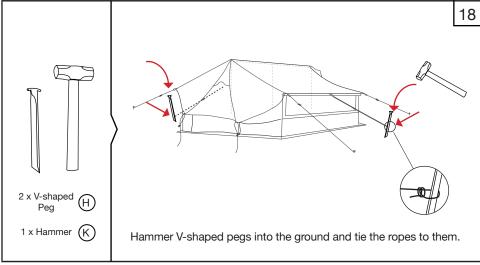

Tent Assembly Manual Core Relief Items

# Viva<sup>™</sup> Family Tent

ICRC/IFRC Standard















































# $Viva^{\mathsf{TM}}$ Family Tent - ICRC/IFRC Standard





















# $Viva^{\mathsf{TM}}$ Family Tent - ICRC/IFRC Standard























#### General Usage Notes:

- Window flaps can be opened and closed according to user requirements. To open, roll up and secure with the toggles.
- To open the front and back door flaps, roll up and secure with the toggles. To close door flaps, roll down and use the lacing system to secure each side.
- Internal ventilator window flaps and door flaps can be opened and closed according to user requirements. To open, roll and secure with the toggles.
- Roof ventilator flaps can be opened and closed by using the Velcro.
- Internal window flaps can be opened and closed by using the Velcro.