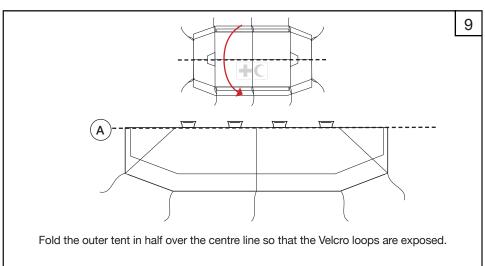

#### General Usage Notes:

- Window flaps can be opened and closed according to user requirements. To open, roll up and secure with the toggles.
- To open the front and back door flaps, roll up and secure with the toggles. To close door flaps, roll down and use the lacing system to secure each side.
- Internal ventilator window flaps and door flaps can be opened and closed according to user requirements. To open, roll and secure with the toggles.
- Roof ventilator flaps can be opened and closed by using the Velcro.
- Internal window flaps can be opened and closed by using the Velcro.