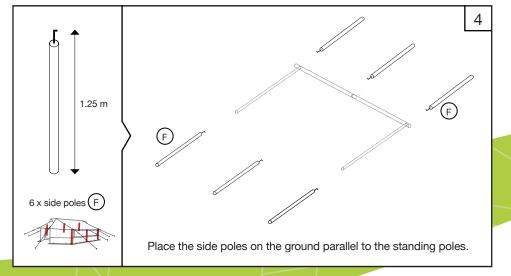

Tent Assembly Manual Core Relief Items

# Viva<sup>™</sup> Family Tent

ICRC/IFRC Standard















































# $Viva^{\mathsf{TM}}$ Family Tent - ICRC/IFRC Standard





















# $Viva^{\mathsf{TM}}$ Family Tent - ICRC/IFRC Standard























#### General Usage Notes:

- Window flaps can be opened and closed according to user requirements. To open, roll up and secure with the toggles.
- To open the front and back door flaps, roll up and secure with the toggles. To close door flaps, roll down and use the lacing system to secure each side.
- Internal ventilator window flaps and door flaps can be opened and closed according to user requirements. To open, roll and secure with the toggles.
- Roof ventilator flaps can be opened and closed by using the Velcro.
- Internal window flaps can be opened and closed by using the Velcro.