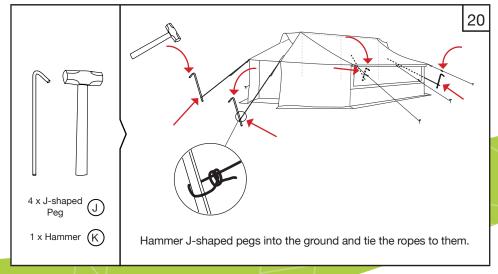

Tent Assembly Manual Core Relief Items

# Viva<sup>™</sup> Family Tent

ICRC/IFRC Standard















































# $Viva^{\mathsf{TM}}$ Family Tent - ICRC/IFRC Standard





















# $Viva^{\mathsf{TM}}$ Family Tent - ICRC/IFRC Standard























#### General Usage Notes:

- Window flaps can be opened and closed according to user requirements. To open, roll up and secure with the toggles.
- To open the front and back door flaps, roll up and secure with the toggles. To close door flaps, roll down and use the lacing system to secure each side.
- Internal ventilator window flaps and door flaps can be opened and closed according to user requirements. To open, roll and secure with the toggles.
- Roof ventilator flaps can be opened and closed by using the Velcro.
- Internal window flaps can be opened and closed by using the Velcro.