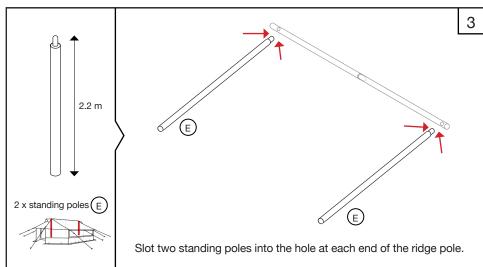

Tent Assembly Manual Core Relief Items

# Viva<sup>™</sup> Family Tent

ICRC/IFRC Standard















































# $Viva^{\mathsf{TM}}$ Family Tent - ICRC/IFRC Standard





















# $Viva^{\mathsf{TM}}$ Family Tent - ICRC/IFRC Standard























#### General Usage Notes:

- Window flaps can be opened and closed according to user requirements. To open, roll up and secure with the toggles.
- To open the front and back door flaps, roll up and secure with the toggles. To close door flaps, roll down and use the lacing system to secure each side.
- Internal ventilator window flaps and door flaps can be opened and closed according to user requirements. To open, roll and secure with the toggles.
- Roof ventilator flaps can be opened and closed by using the Velcro.
- Internal window flaps can be opened and closed by using the Velcro.