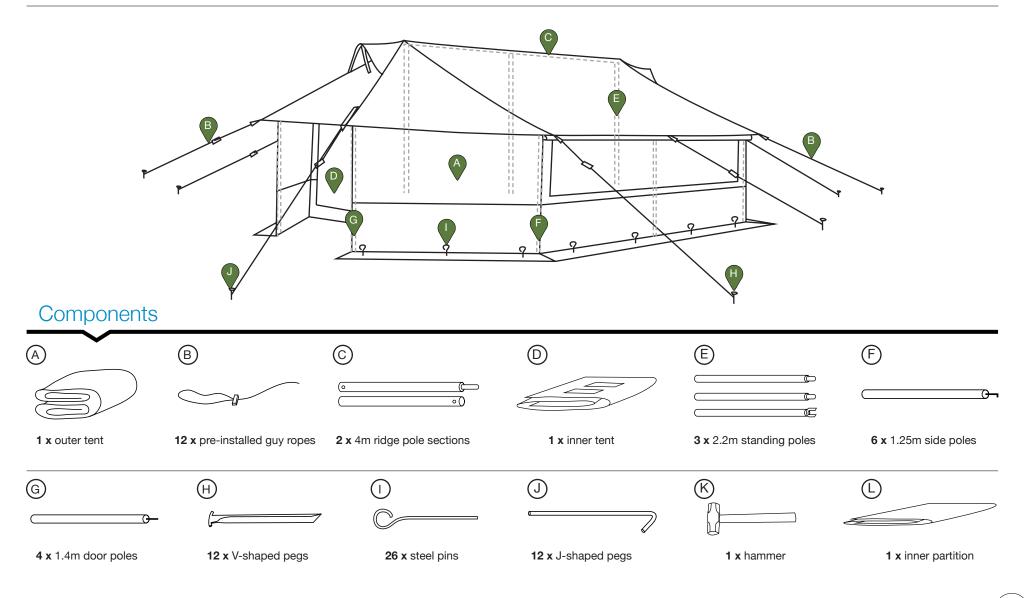

Tent Assembly Manual Core Relief Items

# Viva<sup>™</sup> Family Tent

ICRC/IFRC Standard















































# $Viva^{\mathsf{TM}}$ Family Tent - ICRC/IFRC Standard





















# $Viva^{\mathsf{TM}}$ Family Tent - ICRC/IFRC Standard























#### General Usage Notes:

- Window flaps can be opened and closed according to user requirements. To open, roll up and secure with the toggles.
- To open the front and back door flaps, roll up and secure with the toggles. To close door flaps, roll down and use the lacing system to secure each side.
- Internal ventilator window flaps and door flaps can be opened and closed according to user requirements. To open, roll and secure with the toggles.
- Roof ventilator flaps can be opened and closed by using the Velcro.
- Internal window flaps can be opened and closed by using the Velcro.