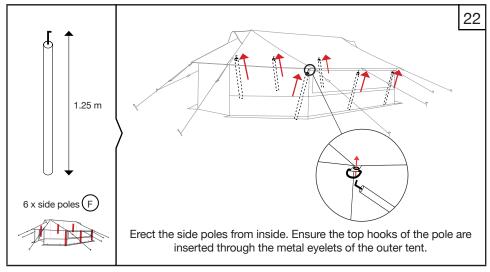

Tent Assembly Manual Core Relief Items

# Viva<sup>™</sup> Family Tent

ICRC/IFRC Standard















































# $Viva^{\mathsf{TM}}$ Family Tent - ICRC/IFRC Standard





















# $Viva^{\mathsf{TM}}$ Family Tent - ICRC/IFRC Standard























#### General Usage Notes:

- Window flaps can be opened and closed according to user requirements. To open, roll up and secure with the toggles.
- To open the front and back door flaps, roll up and secure with the toggles. To close door flaps, roll down and use the lacing system to secure each side.
- Internal ventilator window flaps and door flaps can be opened and closed according to user requirements. To open, roll and secure with the toggles.
- Roof ventilator flaps can be opened and closed by using the Velcro.
- Internal window flaps can be opened and closed by using the Velcro.