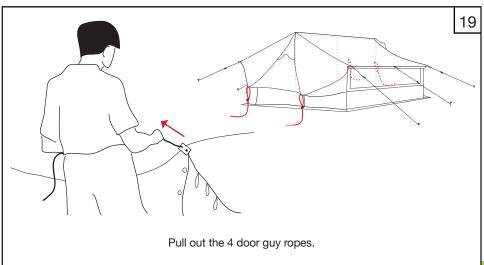

Tent Assembly Manual Core Relief Items

# Viva<sup>™</sup> Family Tent

ICRC/IFRC Standard















































# $Viva^{\mathsf{TM}}$ Family Tent - ICRC/IFRC Standard





















# $Viva^{\mathsf{TM}}$ Family Tent - ICRC/IFRC Standard























#### General Usage Notes:

- Window flaps can be opened and closed according to user requirements. To open, roll up and secure with the toggles.
- To open the front and back door flaps, roll up and secure with the toggles. To close door flaps, roll down and use the lacing system to secure each side.
- Internal ventilator window flaps and door flaps can be opened and closed according to user requirements. To open, roll and secure with the toggles.
- Roof ventilator flaps can be opened and closed by using the Velcro.
- Internal window flaps can be opened and closed by using the Velcro.