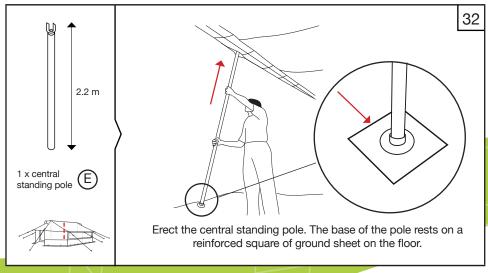

Tent Assembly Manual Core Relief Items

# Viva<sup>™</sup> Family Tent

ICRC/IFRC Standard















































# $Viva^{\mathsf{TM}}$ Family Tent - ICRC/IFRC Standard





















# $Viva^{\mathsf{TM}}$ Family Tent - ICRC/IFRC Standard























#### General Usage Notes:

- Window flaps can be opened and closed according to user requirements. To open, roll up and secure with the toggles.
- To open the front and back door flaps, roll up and secure with the toggles. To close door flaps, roll down and use the lacing system to secure each side.
- Internal ventilator window flaps and door flaps can be opened and closed according to user requirements. To open, roll and secure with the toggles.
- Roof ventilator flaps can be opened and closed by using the Velcro.
- Internal window flaps can be opened and closed by using the Velcro.