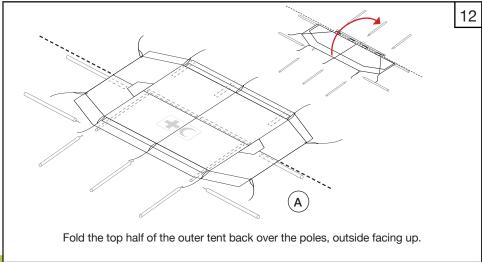

Tent Assembly Manual Core Relief Items

# Viva<sup>™</sup> Family Tent

ICRC/IFRC Standard















































# $Viva^{\mathsf{TM}}$ Family Tent - ICRC/IFRC Standard





















# $Viva^{\mathsf{TM}}$ Family Tent - ICRC/IFRC Standard























#### General Usage Notes:

- Window flaps can be opened and closed according to user requirements. To open, roll up and secure with the toggles.
- To open the front and back door flaps, roll up and secure with the toggles. To close door flaps, roll down and use the lacing system to secure each side.
- Internal ventilator window flaps and door flaps can be opened and closed according to user requirements. To open, roll and secure with the toggles.
- Roof ventilator flaps can be opened and closed by using the Velcro.
- Internal window flaps can be opened and closed by using the Velcro.