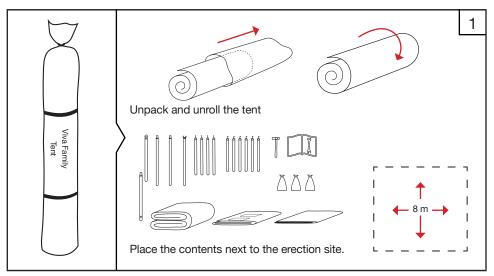

Tent Assembly Manual Core Relief Items

# Viva<sup>™</sup> Family Tent

ICRC/IFRC Standard















































# $Viva^{\mathsf{TM}}$ Family Tent - ICRC/IFRC Standard





















# $Viva^{\mathsf{TM}}$ Family Tent - ICRC/IFRC Standard























#### General Usage Notes:

- Window flaps can be opened and closed according to user requirements. To open, roll up and secure with the toggles.
- To open the front and back door flaps, roll up and secure with the toggles. To close door flaps, roll down and use the lacing system to secure each side.
- Internal ventilator window flaps and door flaps can be opened and closed according to user requirements. To open, roll and secure with the toggles.
- Roof ventilator flaps can be opened and closed by using the Velcro.
- Internal window flaps can be opened and closed by using the Velcro.