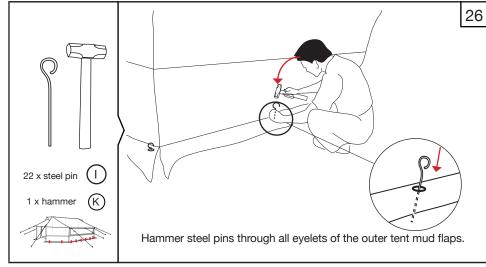

Tent Assembly Manual Core Relief Items

# Viva<sup>™</sup> Family Tent

ICRC/IFRC Standard















































# $Viva^{\mathsf{TM}}$ Family Tent - ICRC/IFRC Standard





















# $Viva^{\mathsf{TM}}$ Family Tent - ICRC/IFRC Standard























#### General Usage Notes:

- Window flaps can be opened and closed according to user requirements. To open, roll up and secure with the toggles.
- To open the front and back door flaps, roll up and secure with the toggles. To close door flaps, roll down and use the lacing system to secure each side.
- Internal ventilator window flaps and door flaps can be opened and closed according to user requirements. To open, roll and secure with the toggles.
- Roof ventilator flaps can be opened and closed by using the Velcro.
- Internal window flaps can be opened and closed by using the Velcro.