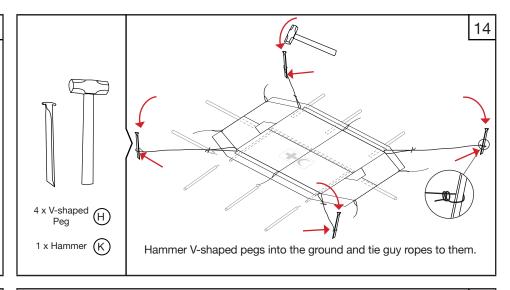

Tent Assembly Manual Core Relief Items

# Viva<sup>™</sup> Family Tent

ICRC/IFRC Standard















































# $Viva^{\mathsf{TM}}$ Family Tent - ICRC/IFRC Standard





















# $Viva^{\mathsf{TM}}$ Family Tent - ICRC/IFRC Standard























#### General Usage Notes:

- Window flaps can be opened and closed according to user requirements. To open, roll up and secure with the toggles.
- To open the front and back door flaps, roll up and secure with the toggles. To close door flaps, roll down and use the lacing system to secure each side.
- Internal ventilator window flaps and door flaps can be opened and closed according to user requirements. To open, roll and secure with the toggles.
- Roof ventilator flaps can be opened and closed by using the Velcro.
- Internal window flaps can be opened and closed by using the Velcro.