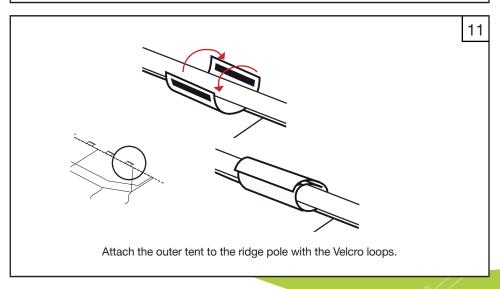

Tent Assembly Manual Core Relief Items

# Viva<sup>™</sup> Family Tent

ICRC/IFRC Standard















































# $Viva^{\mathsf{TM}}$ Family Tent - ICRC/IFRC Standard





















# $Viva^{\mathsf{TM}}$ Family Tent - ICRC/IFRC Standard























#### General Usage Notes:

- Window flaps can be opened and closed according to user requirements. To open, roll up and secure with the toggles.
- To open the front and back door flaps, roll up and secure with the toggles. To close door flaps, roll down and use the lacing system to secure each side.
- Internal ventilator window flaps and door flaps can be opened and closed according to user requirements. To open, roll and secure with the toggles.
- Roof ventilator flaps can be opened and closed by using the Velcro.
- Internal window flaps can be opened and closed by using the Velcro.