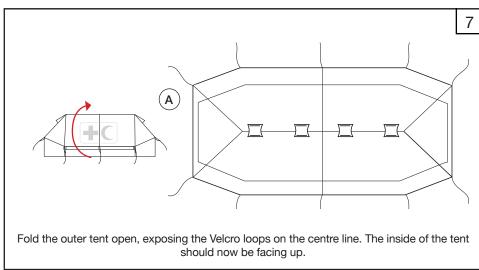

#### General Usage Notes:

- Window flaps can be opened and closed according to user requirements. To open, roll up and secure with the toggles.
- To open the front and back door flaps, roll up and secure with the toggles. To close door flaps, roll down and use the lacing system to secure each side.
- Internal ventilator window flaps and door flaps can be opened and closed according to user requirements. To open, roll and secure with the toggles.
- Roof ventilator flaps can be opened and closed by using the Velcro.
- Internal window flaps can be opened and closed by using the Velcro.