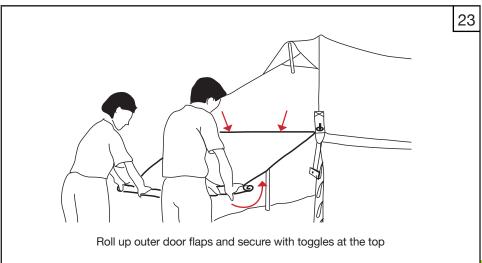

#### General Usage Notes:

- Window flaps can be opened and closed according to user requirements. To open, roll up and secure with the toggles.
- To open the front and back door flaps, roll up and secure with the toggles. To close door flaps, roll down and use the lacing system to secure each side.
- Internal ventilator window flaps and door flaps can be opened and closed according to user requirements. To open, roll and secure with the toggles.
- Roof ventilator flaps can be opened and closed by using the Velcro.
- Internal window flaps can be opened and closed by using the Velcro.