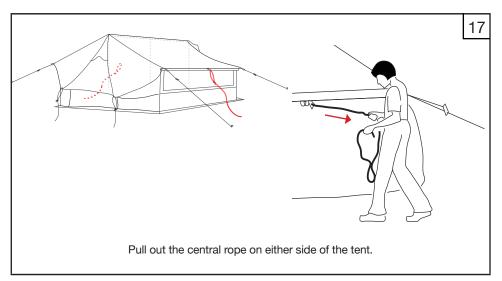

Tent Assembly Manual Core Relief Items

# Viva<sup>™</sup> Family Tent

ICRC/IFRC Standard















































# $Viva^{\mathsf{TM}}$ Family Tent - ICRC/IFRC Standard





















# $Viva^{\mathsf{TM}}$ Family Tent - ICRC/IFRC Standard























#### General Usage Notes:

- Window flaps can be opened and closed according to user requirements. To open, roll up and secure with the toggles.
- To open the front and back door flaps, roll up and secure with the toggles. To close door flaps, roll down and use the lacing system to secure each side.
- Internal ventilator window flaps and door flaps can be opened and closed according to user requirements. To open, roll and secure with the toggles.
- Roof ventilator flaps can be opened and closed by using the Velcro.
- Internal window flaps can be opened and closed by using the Velcro.