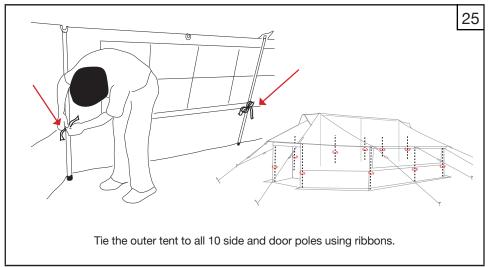

Tent Assembly Manual Core Relief Items

# Viva<sup>™</sup> Family Tent

ICRC/IFRC Standard















































# $Viva^{\mathsf{TM}}$ Family Tent - ICRC/IFRC Standard





















# $Viva^{\mathsf{TM}}$ Family Tent - ICRC/IFRC Standard























#### General Usage Notes:

- Window flaps can be opened and closed according to user requirements. To open, roll up and secure with the toggles.
- To open the front and back door flaps, roll up and secure with the toggles. To close door flaps, roll down and use the lacing system to secure each side.
- Internal ventilator window flaps and door flaps can be opened and closed according to user requirements. To open, roll and secure with the toggles.
- Roof ventilator flaps can be opened and closed by using the Velcro.
- Internal window flaps can be opened and closed by using the Velcro.