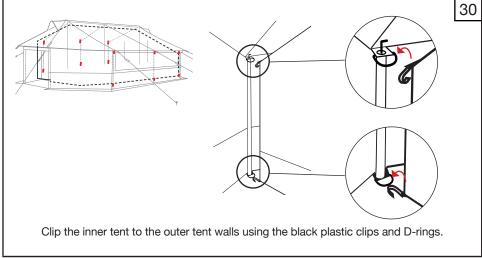

Tent Assembly Manual Core Relief Items

# Viva<sup>™</sup> Family Tent

ICRC/IFRC Standard















































# $Viva^{\mathsf{TM}}$ Family Tent - ICRC/IFRC Standard





















# $Viva^{\mathsf{TM}}$ Family Tent - ICRC/IFRC Standard























#### General Usage Notes:

- Window flaps can be opened and closed according to user requirements. To open, roll up and secure with the toggles.
- To open the front and back door flaps, roll up and secure with the toggles. To close door flaps, roll down and use the lacing system to secure each side.
- Internal ventilator window flaps and door flaps can be opened and closed according to user requirements. To open, roll and secure with the toggles.
- Roof ventilator flaps can be opened and closed by using the Velcro.
- Internal window flaps can be opened and closed by using the Velcro.