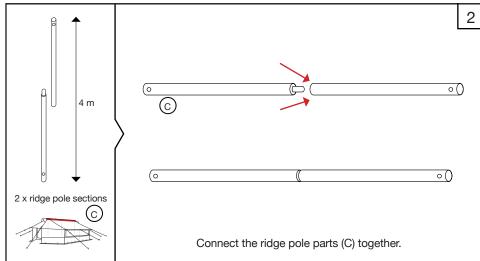

Tent Assembly Manual Core Relief Items

# Viva<sup>™</sup> Family Tent

ICRC/IFRC Standard















































# $Viva^{\mathsf{TM}}$ Family Tent - ICRC/IFRC Standard





















# $Viva^{\mathsf{TM}}$ Family Tent - ICRC/IFRC Standard























#### General Usage Notes:

- Window flaps can be opened and closed according to user requirements. To open, roll up and secure with the toggles.
- To open the front and back door flaps, roll up and secure with the toggles. To close door flaps, roll down and use the lacing system to secure each side.
- Internal ventilator window flaps and door flaps can be opened and closed according to user requirements. To open, roll and secure with the toggles.
- Roof ventilator flaps can be opened and closed by using the Velcro.
- Internal window flaps can be opened and closed by using the Velcro.