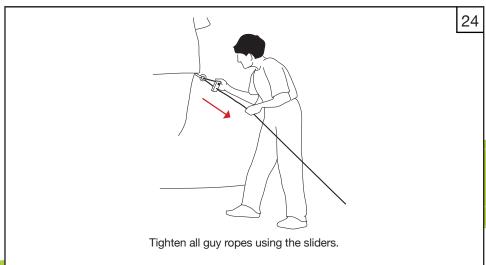

Tent Assembly Manual Core Relief Items

# Viva<sup>™</sup> Family Tent

ICRC/IFRC Standard















































# $Viva^{\mathsf{TM}}$ Family Tent - ICRC/IFRC Standard





















# $Viva^{\mathsf{TM}}$ Family Tent - ICRC/IFRC Standard























#### General Usage Notes:

- Window flaps can be opened and closed according to user requirements. To open, roll up and secure with the toggles.
- To open the front and back door flaps, roll up and secure with the toggles. To close door flaps, roll down and use the lacing system to secure each side.
- Internal ventilator window flaps and door flaps can be opened and closed according to user requirements. To open, roll and secure with the toggles.
- Roof ventilator flaps can be opened and closed by using the Velcro.
- Internal window flaps can be opened and closed by using the Velcro.