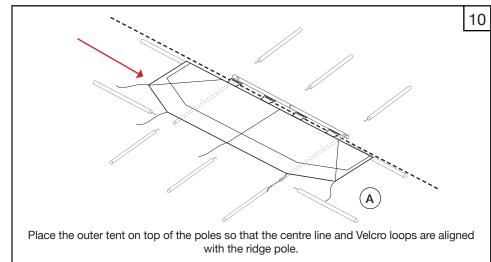

#### General Usage Notes:

- Window flaps can be opened and closed according to user requirements. To open, roll up and secure with the toggles.
- To open the front and back door flaps, roll up and secure with the toggles. To close door flaps, roll down and use the lacing system to secure each side.
- Internal ventilator window flaps and door flaps can be opened and closed according to user requirements. To open, roll and secure with the toggles.
- Roof ventilator flaps can be opened and closed by using the Velcro.
- Internal window flaps can be opened and closed by using the Velcro.