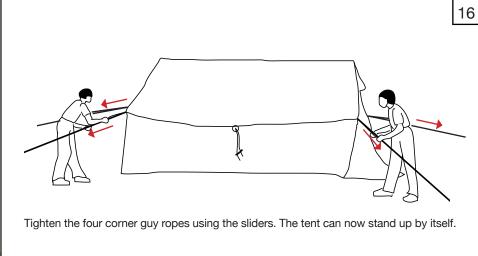

Tent Assembly Manual Core Relief Items

# Viva<sup>™</sup> Family Tent

ICRC/IFRC Standard















































# $Viva^{\mathsf{TM}}$ Family Tent - ICRC/IFRC Standard





















# $Viva^{\mathsf{TM}}$ Family Tent - ICRC/IFRC Standard























#### General Usage Notes:

- Window flaps can be opened and closed according to user requirements. To open, roll up and secure with the toggles.
- To open the front and back door flaps, roll up and secure with the toggles. To close door flaps, roll down and use the lacing system to secure each side.
- Internal ventilator window flaps and door flaps can be opened and closed according to user requirements. To open, roll and secure with the toggles.
- Roof ventilator flaps can be opened and closed by using the Velcro.
- Internal window flaps can be opened and closed by using the Velcro.