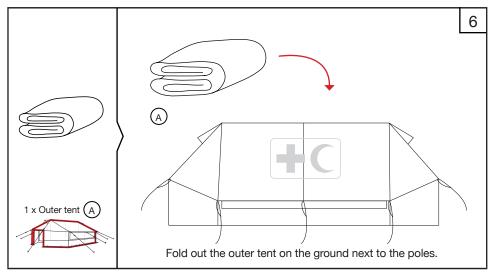

Tent Assembly Manual Core Relief Items

# Viva<sup>™</sup> Family Tent

ICRC/IFRC Standard















































# $Viva^{\mathsf{TM}}$ Family Tent - ICRC/IFRC Standard





















# $Viva^{\mathsf{TM}}$ Family Tent - ICRC/IFRC Standard























#### General Usage Notes:

- Window flaps can be opened and closed according to user requirements. To open, roll up and secure with the toggles.
- To open the front and back door flaps, roll up and secure with the toggles. To close door flaps, roll down and use the lacing system to secure each side.
- Internal ventilator window flaps and door flaps can be opened and closed according to user requirements. To open, roll and secure with the toggles.
- Roof ventilator flaps can be opened and closed by using the Velcro.
- Internal window flaps can be opened and closed by using the Velcro.