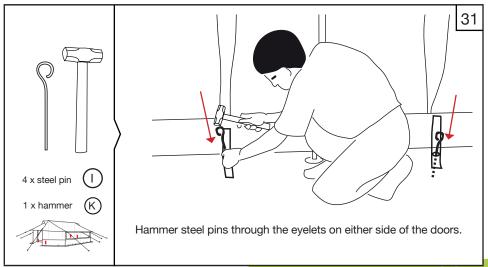

Tent Assembly Manual Core Relief Items

# Viva<sup>™</sup> Family Tent

ICRC/IFRC Standard















































# $Viva^{\mathsf{TM}}$ Family Tent - ICRC/IFRC Standard





















# $Viva^{\mathsf{TM}}$ Family Tent - ICRC/IFRC Standard























#### General Usage Notes:

- Window flaps can be opened and closed according to user requirements. To open, roll up and secure with the toggles.
- To open the front and back door flaps, roll up and secure with the toggles. To close door flaps, roll down and use the lacing system to secure each side.
- Internal ventilator window flaps and door flaps can be opened and closed according to user requirements. To open, roll and secure with the toggles.
- Roof ventilator flaps can be opened and closed by using the Velcro.
- Internal window flaps can be opened and closed by using the Velcro.