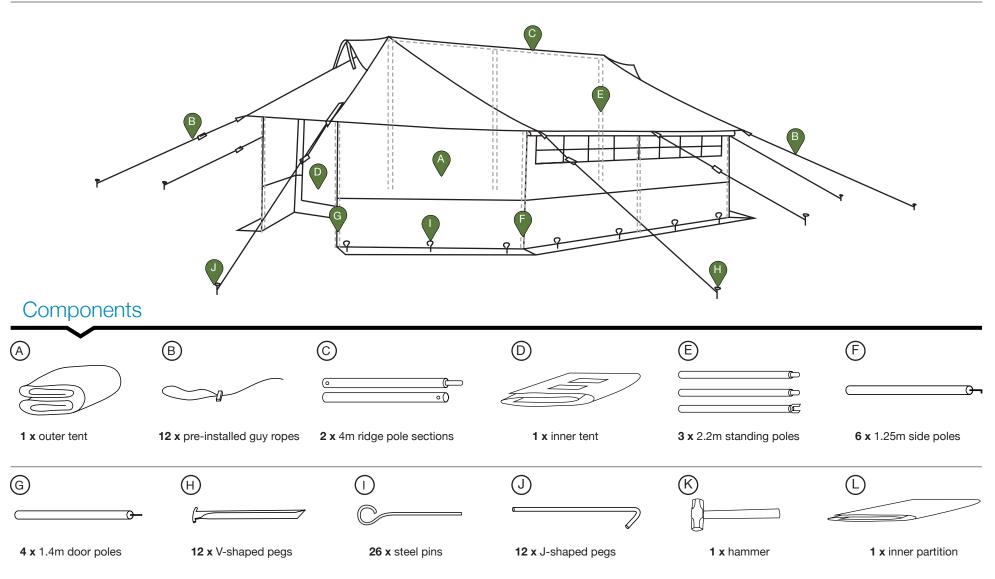

General Usage Notes:

- Window flaps can be opened and closed according to user requirements. To open, roll up and secure with the toggles.
- To open the front and back door flaps, roll up and secure with the toggles. To close door flaps, roll down and use the lacing system to secure each side.
- Internal ventilator window flaps and door flaps can be opened and closed according to user requirements. To open, roll and secure with the toggles.
- Roof ventilator flaps can be opened and closed by using the Velcro.
- Internal window flaps can be opened and closed by using the Velcro.