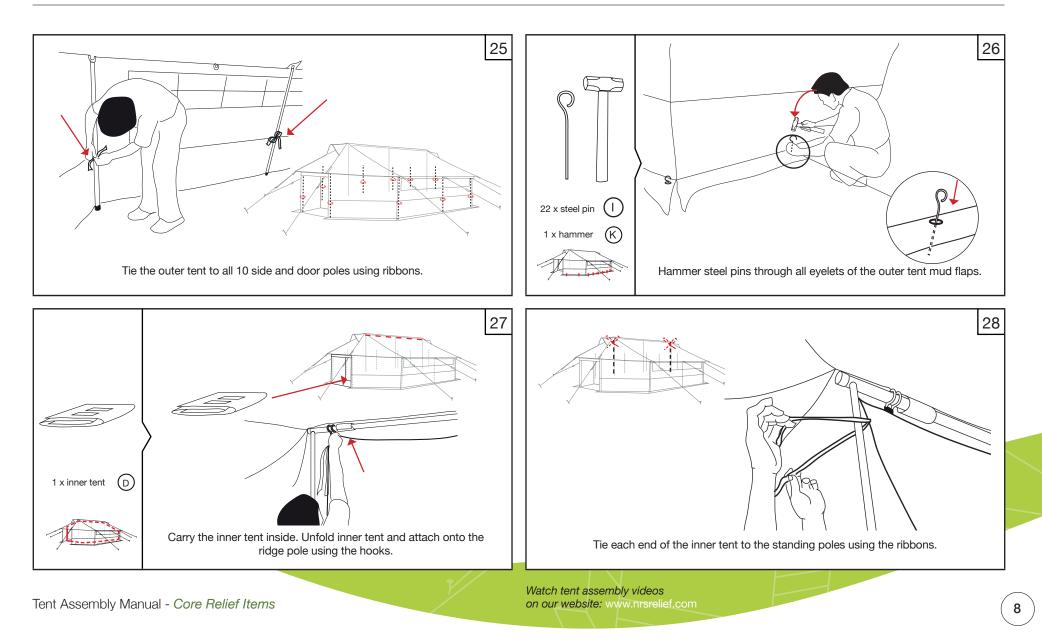

## Tent Assembly Manual Core Relief Items

# Viva<sup>TM</sup> Family Tent











Tent Assembly Manual - Core Relief Items

Watch tent assembly videos on our website: www.nrsrelief.com





























Tent Assembly Manual - Core Relief Items

Watch tent assembly videos on our website: www.nrsrelief.com



General Usage Notes:

- Window flaps can be opened and closed according to user requirements. To open, roll up and secure with the toggles.
- To open the front and back door flaps, roll up and secure with the toggles. To close door flaps, roll down and use the lacing system to secure each side.
- Internal ventilator window flaps and door flaps can be opened and closed according to user requirements. To open, roll and secure with the toggles.
- Roof ventilator flaps can be opened and closed by using the Velcro.
- Internal window flaps can be opened and closed by using the Velcro.

Tent Assembly Manual - Core Relief Items

Watch tent assembly videos on our website: www.nrsrelief.co