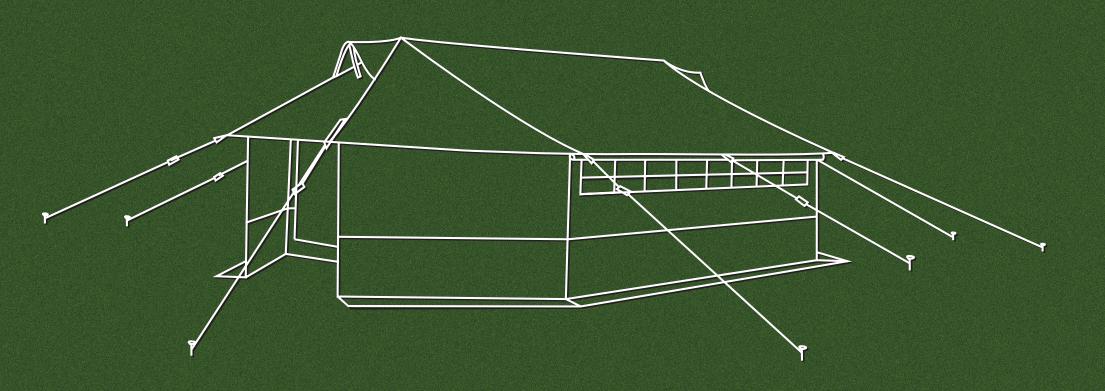

General Usage Notes:

- Window flaps can be opened and closed according to user requirements. To open, roll up and secure with the toggles.
- To open the front and back door flaps, roll up and secure with the toggles. To close door flaps, roll down and use the lacing system to secure each side.
- Internal ventilator window flaps and door flaps can be opened and closed according to user requirements. To open, roll and secure with the toggles.
- Roof ventilator flaps can be opened and closed by using the Velcro.
- Internal window flaps can be opened and closed by using the Velcro.