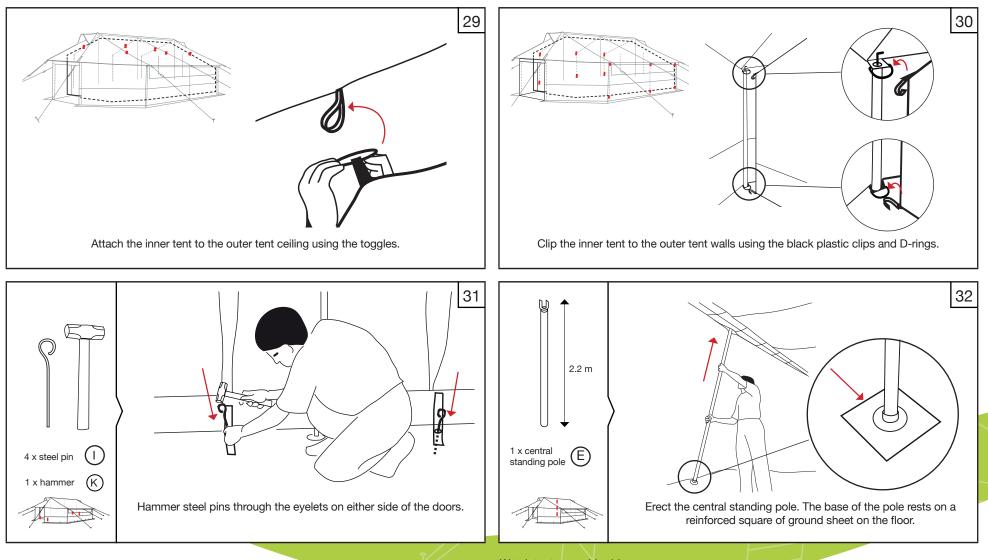

## Tent Assembly Manual Core Relief Items

# Viva<sup>TM</sup> Family Tent











Tent Assembly Manual - Core Relief Items

Watch tent assembly videos on our website: www.nrsrelief.com





























Tent Assembly Manual - Core Relief Items

Watch tent assembly videos on our website: www.nrsrelief.com



General Usage Notes:

- Window flaps can be opened and closed according to user requirements. To open, roll up and secure with the toggles.
- To open the front and back door flaps, roll up and secure with the toggles. To close door flaps, roll down and use the lacing system to secure each side.
- Internal ventilator window flaps and door flaps can be opened and closed according to user requirements. To open, roll and secure with the toggles.
- Roof ventilator flaps can be opened and closed by using the Velcro.
- Internal window flaps can be opened and closed by using the Velcro.

Tent Assembly Manual - Core Relief Items

Watch tent assembly videos on our website: www.nrsrelief.com