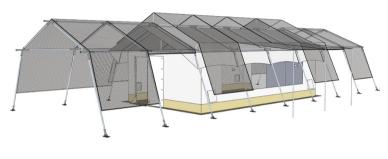

## Configurations

Cabin for confirmed patients

Main tent + Extended shade net

Main tent with multiple patients cabin

Cabin for suspected patients

- 4 cabins