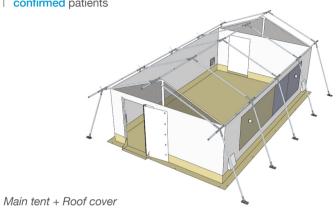

## Configurations

Cabin for confirmed patients

Main tent + Extended shade net

Main tent with multiple patients cabin

Cabin for suspected patients

- 4 cabins