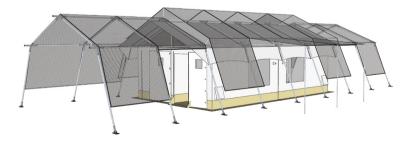

## Configurations

Cabin for confirmed patients

Main tent + Extended shade net

Main tent with multiple patients cabin

Cabin for suspected patients

- 4 cabins