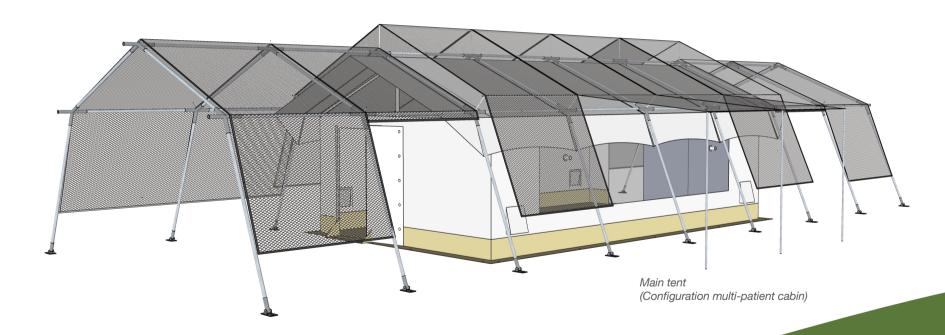

## Configurations

Cabin for confirmed patients

Main tent + Extended shade net

Main tent with multiple patients cabin

Cabin for suspected patients

- 4 cabins