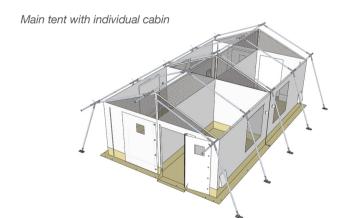

## Configurations

Cabin for confirmed patients

Main tent + Extended shade net

Main tent with multiple patients cabin

Cabin for suspected patients

- 4 cabins