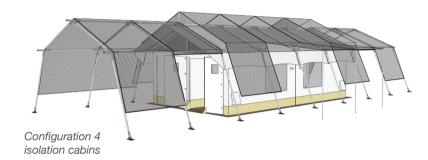

## Configurations

Cabin for confirmed patients

Main tent + Extended shade net

Main tent with multiple patients cabin

Cabin for suspected patients

- 4 cabins