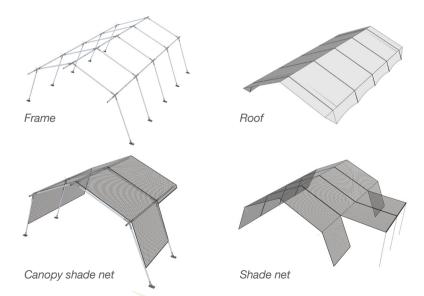

## Technical specifications

| Materials                                      |                                                                                                                                                                                                                                                                                                                                         |  |  |
|------------------------------------------------|-----------------------------------------------------------------------------------------------------------------------------------------------------------------------------------------------------------------------------------------------------------------------------------------------------------------------------------------|--|--|
| Isolation cabin<br>Isolation multi-patient     | <ul> <li>Bathtub style groundsheet: PVC 540 gsm, FR B1, colour: sand or brown</li> <li>Gables, side walls, doors and hanging points: PVC 450 gsm, FR B1, colour: white</li> <li>Ventilation panels: PVC coated polyester mesh: 270 gsm, FR B1, colour: white</li> <li>Side window: PVC clear film, 0.48mm super clear, FR B1</li> </ul> |  |  |
| Isolation cabins 4x individual treatment rooms | <ul> <li>Bathtub style groundsheet: PVC 540 gsm, FR B1, colour: sand or brown</li> <li>Gables, side walls, doors and hanging points: PVC 450 gsm, FR B1 for, colour: white</li> <li>Ventilation panels PVC coated polyester mesh, 270 gsm, FR B1, colour: white</li> </ul>                                                              |  |  |
| Suspended roof panel                           | • PE, 250 gsm, FR CPAI 84                                                                                                                                                                                                                                                                                                               |  |  |
| Partition panels                               | PVC 540 gsm, FR B1 fabric panels, colour: white     Aluminium frame construction                                                                                                                                                                                                                                                        |  |  |
| Shade net                                      | <ul> <li>HDPE mesh, 190-195 gsm, FR treated, 80% shade ratio</li> <li>Polyester webbing</li> </ul>                                                                                                                                                                                                                                      |  |  |
| Canopy shade net                               | HDPE knitted mesh, 190 gsm, UV resistant, FR CPAI-84     Polyester webbing                                                                                                                                                                                                                                                              |  |  |